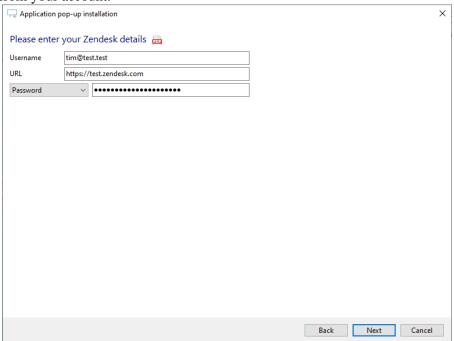

## Configuration steps

1) Start by clicking 'add application' in the Recognition Configuration Tool. From the list of applications, choose 'Zendesk', as shown below.

2) Enter your Zendesk credentials and password/API key and subdomain URL to access the user data from your account.