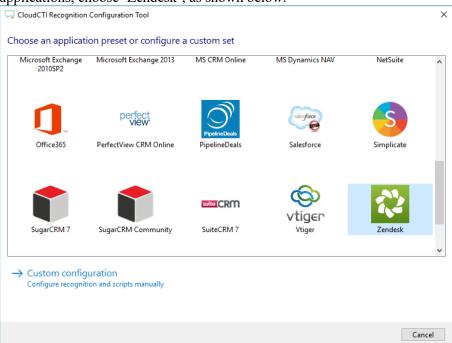

## Configuration steps

1) Start by clicking 'add application' in the Recognition Configuration Tool. From the list of applications, choose 'Zendesk', as shown below.

2) Enter your Zendesk credentials and password/API key and subdomain URL to access the user data from your account.