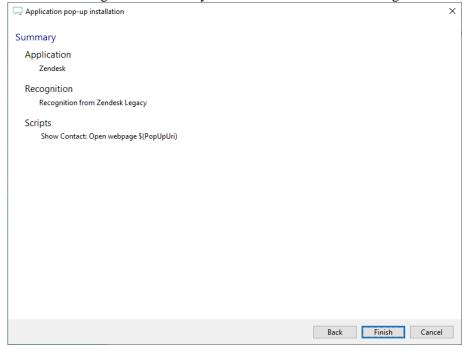

3) Check the configuration summary and click finish to add the recognition from Zendesk.