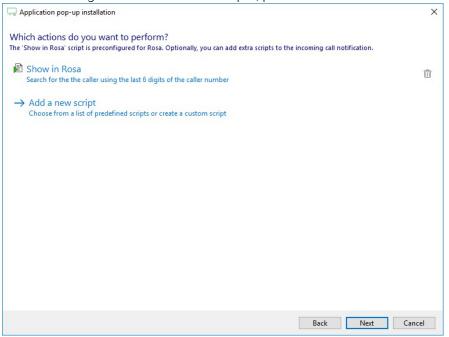

2) Only the caller's number is required, so no further configuration is necessary for this application.

3) You can change or add additional scripts, press 'Next' to continue.

4) Check the configuration summary and click finish to add the recognition from Rosa.