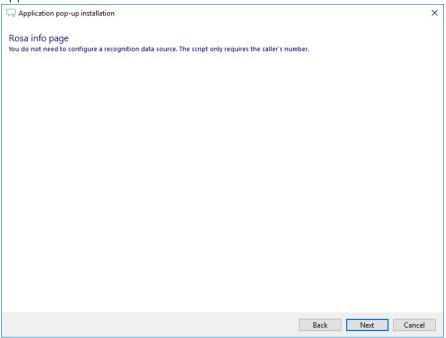

2) Only the caller's number is required, so no further configuration is necessary for this application.

3) You can change or add additional scripts, press 'Next' to continue.

4) Check the configuration summary and click finish to add the recognition from Rosa.