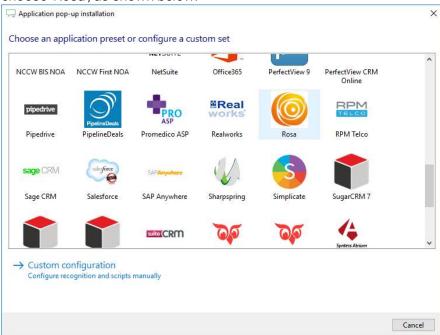

## Configuration steps

1) Start by clicking 'add recognition' in the <u>Recognition Configuration Tool</u> (this is done automatically if no configuration has yet been configured). From the list of applications, choose 'Rosa', as shown below.