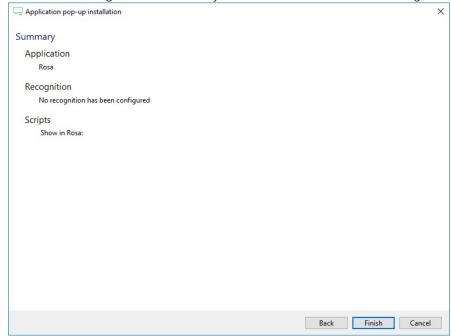

2) Only the caller's number is required, so no further configuration is necessary for this application.

3) You can change or add additional scripts, press 'Next' to continue.

4) Check the configuration summary and click finish to add the recognition from Rosa.