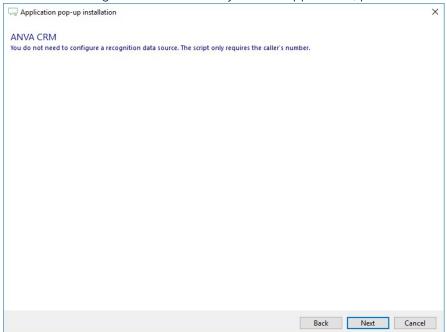

2) No further configuration is necessary for this application, press 'Next' to continue.

3) Replace [website] with your ANVA URL, for example 'companyname.anvaelements.nl'.

4) You can change or add additional scripts.