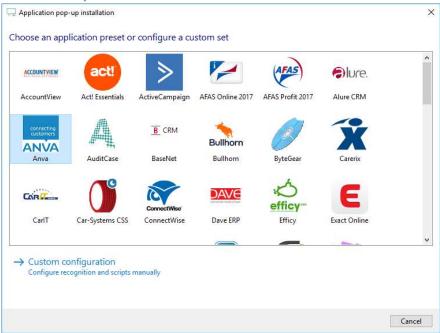

## Configuration steps

1) Start by clicking 'add recognition' in the <u>Recognition Configuration Tool</u> (this is done automatically if no configuration has yet been configured). From the list of applications, choose 'Anva', as shown below.