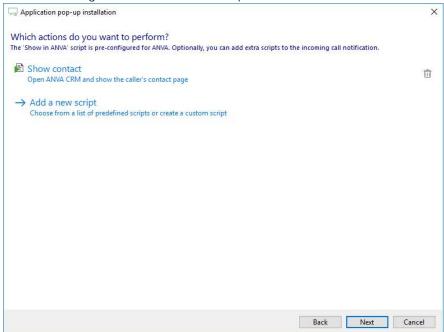

2) No further configuration is necessary for this application, press 'Next' to continue.

3) Replace [website] with your ANVA URL, for example 'companyname.anvaelements.nl'.

4) You can change or add additional scripts.