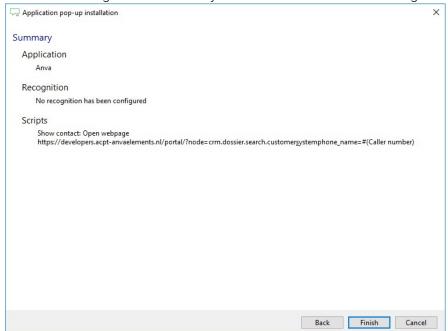

5) Check the configuration summary and click finish to add the recognition from Anva.