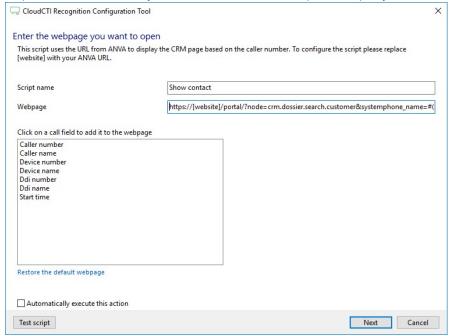

2) No further configuration is necessary for this application, press 'Next' to continue.

3) Replace [website] with your ANVA URL, for example 'companyname.anvaelements.nl'.

4) You can change or add additional scripts.